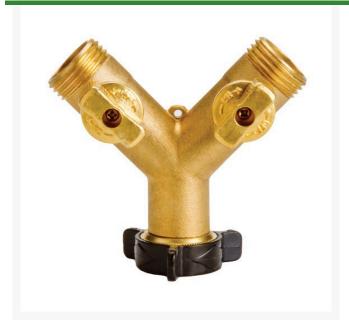

## Valve - 3/4" Brass Shutoff - 2-WAY Y

RG2331

## **Details**

Control water for one to four hoses with commercial grade, high flow shutoff valves providing 35% more water flow than standard shutoff valves. Rust-resistant, heavy duty brass with independent shutoff controls in single, 2-way "Y" and 4-way hose connections to provide peak performance from sprinklers and nozzles. Extra large handles for easy grip and turn. Easy-on swivel connectors. Withstands hot water temperatures. Fits 3/4" hose.