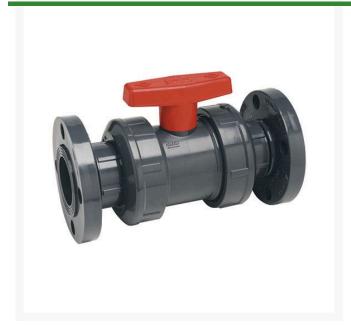

## 3 PVC True Union Ball Valve Flanged EPDM

RG2323030

## **Details**

The unique design features of this quarter-turn shut off valve make it one of the most specified ball valves for industrial and chemical processing applications. Available in IPS sizes 1/2" through 4" with choice of socket, threaded or flanged end connectors, and 6" (venturied 4" valve) with choice of either socket or flanged end connectors. Also available in metric socket sizes 20 mm through 110 mm, and 1/2" through 4" BSP threads. Pressure Rating @ 73F (23C), Water 1/2" - 2" 235 psi. 3" - 6" 150 psi. Flanged 150 psi. Maximum Service Temperature: CPVC = 200°F (93C). Temperature/Pressure de-ratin gs apply; rated for vacuum service.