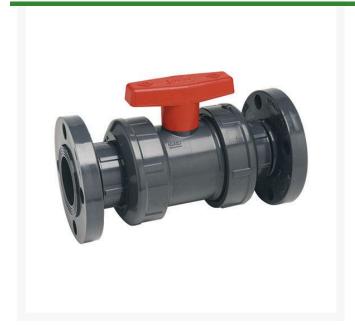

## 2 PVC True Union Ball Valve Flanged **EPDM**

## **Details**

The unique design features of this quarter-turn shut off valve make it one of the most specified ball valves for industrial and chemical processing applications. Available in IPS sizes 1/2" through 4" with choice of socket, threaded or flanged end connectors, and 6" (venturied 4" valve) with choice of either socket or flanged end connectors. Also available in metric socket sizes 20 mm through 110 mm, and 1/2" through 4" BSP threads. Pressure Rating @ 73F (23C), Water 1/2" - 2" 235 psi. 3" - 6" 150 psi. Flanged 150 psi. Maximum Service Temperature: CPVC = 200°F (93C). Temperature/Pressure de-ratin gs apply; rated for

vacuum service.

## **Specifications**

Manufacturer **Spears** Fitting Size 2 Seal Type **EPDM**