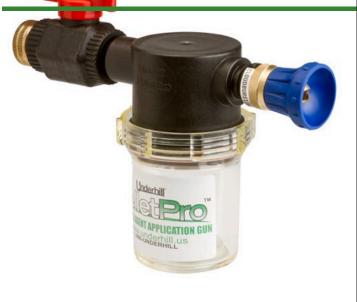

## Underhill Pelletpro Wetting Agent Applicator Gun - Control On/Off -Cloudburst Nozzle - High Flow Plastic Valve - 3/4in Inlet + 3/4in MHT x 1in FHT

Adapter RG226

#### Details

Underhill's Pellet Pro is designed to provide gentle ultra-soft spray when watering or applying surfactants to tight, hydrophobic soils. It applies surfacatants so evenly and quickly, making it the top choice of irrigation professionals worldwide. Includes 1in FHT x 3/4in MHT Adapter. Applicator gun for solid wetting agent tablets. This heavy-duty surfactant applicator, high-flow valve and Precision Cloudburst nozzle combo comprises the finest wetting agent gun available. PelletPro accepts all wetting agent tablets and provides a high volume, yet soft spray for watering or applying surfactants to tight, hydrophobic soils. Features 35+ GPM to get the job done faster; ultra Heavy-Duty construction: brass fittings, aircraft aluminum, stainless steel, precision engineered glass. Pellet rotation (1 RPS) evenly dissolves/applies tablets. 1" x 3/4" MHT adapter included.

- 48 GPM (18L)
- On/Off control
- Heavy-duty brass fittings
- "Cloudburst" nozzle delivers large droplets in an outstanding fan pattern
- Use 3/4in or 1in hose connection
- Includes 1in FHT x 3/4in MHT Adapter