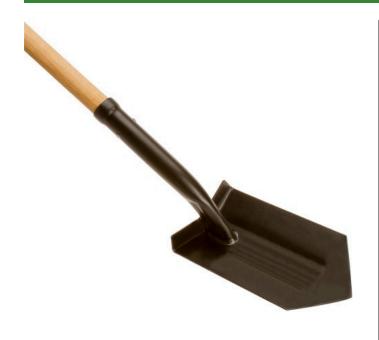

## Trenching Shovel - 6in RG21226

## Details

It's the right tool for irrigation trenching, made of heavy-duty 14-gauge steel that's heat treated and tempered. Prevents mud buildup. Unique full forward turned step and user-friendly neck design. Full-contact socket resists collapsing; handle breakage. Weld joining neck to head outperforms open-back designs. Fine grained northern ash handles.

- Heavy-duty, 14-gauge heat-treated and tempered steel
- Fine-grain northern ash handle
- 6" x 11" head
- Prevents mud build-up
- Full forward turned step
- Full-contact socket