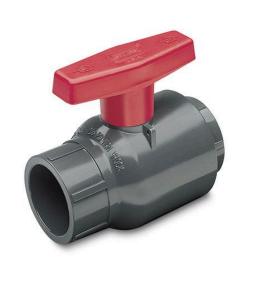

## 4 PVC Compact Ball Valve Thd EPDM

## Details

This industrial grade, quarter turn shutoff valve is popular where maintenance-free installations are desired for a variety of chemical processing, industrial and OEM applications. IPS Sizes 1/2" - 4" available with socket, threaded or flanged end connectors, 6" size available with socket or flanged end connectors. 6" valve uses high-efficiency lever style handle for easier operation. Pressure Rating @ 73F (23C), Water 1/2" - 2" 235 psi 3" - 6" 150 psi Flanged 150 psi. Maximum Service Temperature: PVC = 140F (60C). Temperature/Pressure de-ratings apply; rated for vacuum service.

## Specifications

Manufacturer Seal Type Spears EPDM