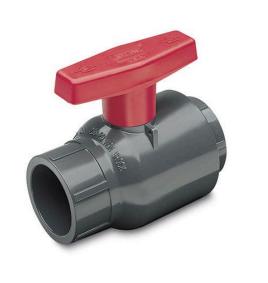

## 1-1/4 PVC Compt Ball Valve Thd EPDM RG2121012

## Details

This industrial grade, quarter turn shutoff valve is popular where maintenance-free installations are desired for a variety of chemical processing, industrial and OEM applications. IPS Sizes 1/2" - 4" available with socket, threaded or flanged end connectors, 6" size available with socket or flanged end connectors. 6" valve uses high-efficiency lever style handle for easier operation. Pressure Rating @ 73F (23C), Water 1/2" - 2" 235 psi 3" - 6" 150 psi Flanged 150 psi. Maximum Service Temperature: PVC = 140F (60C). Temperature/Pressure de-ratings apply; rated for vacuum service.