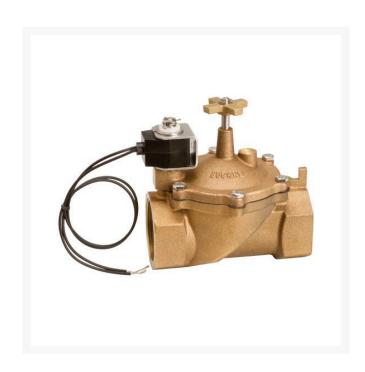

## Valve - Brass 1-1/2 NPT VBDW15

RG20933

## **Details**

The VBDW Series contamination-resistant valve features an innovative 3-way solenoid that permits the valve to open fully under most flow conditions. It is made of high quality cast brass and stainless steel for long wear and cost effectiveness. All internal valve components are accessible through the top of the valve for easy maintenance. Especially suited for commercial, industrial or golf course use, this valve may be used either as a remote control valve or a mainline master control valve.