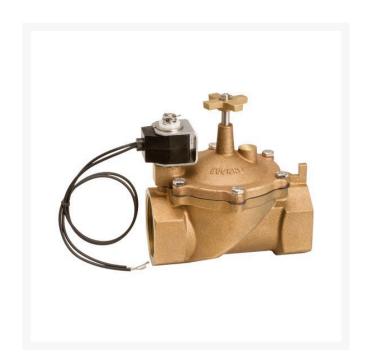

## Valve - Brass 2 NPT VBDW20

RG20934

## **Details**

The VBDW Series contamination-resistant valve features an innovative 3-way solenoid that permits the valve to open fully under most flow conditions. It is made of high quality cast brass and stainless steel for long wear and cost effectiveness. All internal valve components are accessible through the top of the valve for easy maintenance. Especially suited for commercial, industrial or golf course use, this valve may be used either as a remote control valve or a mainline master control valve.