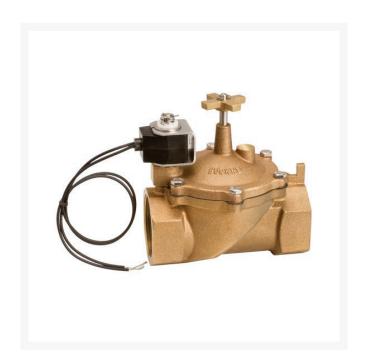

## Valve - Brass 1-1/4 NPT VBDW12

RG20932

## **Details**

The VBDW Series contamination-resistant valve features an innovative 3-way solenoid that permits the valve to open fully under most flow conditions. It is made of high quality cast brass and stainless steel for long wear and cost effectiveness. All internal valve components are accessible through the top of the valve for easy maintenance. Especially suited for commercial, industrial or golf course use, this valve may be used either as a remote control valve or a mainline master control valve.