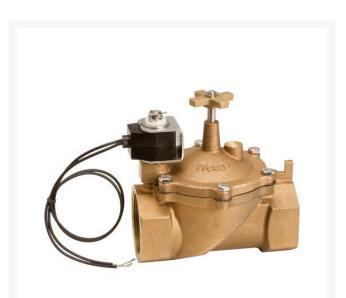

## Valve - Brass 1 NPT VBDW10

RG20931

## Details

The VBDW Series contamination-resistant valve features an innovative 3-way solenoid that permits the valve to open fully under most flow conditions. It is made of high quality cast brass and stainless steel for long wear and cost effectiveness. All internal valve components are accessible through the top of the valve for easy maintenance. Especially suited for commercial, industrial or golf course use, this valve may be used either as a remote control valve or a mainline master control valve.