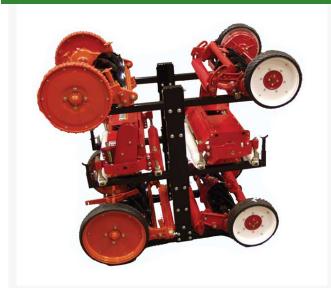

## **Cutting Unit Rack - Fairway** R1075

#### **Details**

Store and protect up to 6 large fairway cutting units in the same space as two! The R&R Fairway Cutting Unit Rack with welded cantilever design is made of heavy gauge tubular steel to provide years of service. Adjustable steel arms bolt in place to provide the exact spacing for your particular units. Powder-coated finish. 57"H x 49"L x 29"W. Use the RJ140501 Jet Winch Stacker for lifting cutting units onto the rack.

Please note: Due to excessive air freight charges, this item will be shipped ground freight.

- Holds up to 6 cutting units
- Welded, cantilever design
- Heavy-duty tubular steel
- Adjustable steel arms bolt in place
- Powder-coated finish
- Use RJ140501 Jet Winch Stacker for lifting cutting units onto the rack