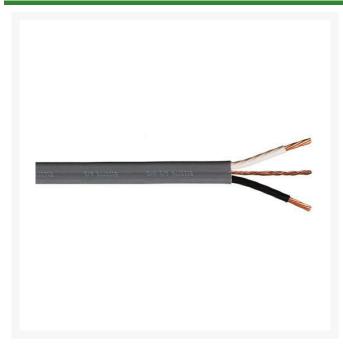

## **Details**

Type UF-B Cable (120 VAC systems only) - This type of cable facilitates installation since the three conductors are installed within an outer jacket, which gives the cable more robust qualities.

Available from 14 AWG/2c-with ground up to 6 AWG/ 2c-with ground. All branch circuit power cables shall be type UF-B. They are to be UL® listed for direct burial, and rated at 600 volts. The cable shall include "three conductors". The inner copper conductors shall be insulated with high dielectric PVC and Nylon. The outer jacket will be gray PVC and is to be sunlight resistant. The inner conductors are colored black, white, and bare copper. Paige Electric Co., LP specification number P7295D