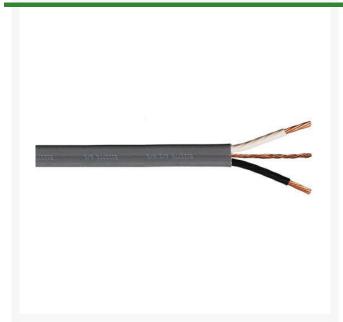

## **Details**

Type UF-B Cable (120 VAC systems only) - This type of cable facilitates installation since the three conductors are installed within an outer jacket, which gives the cable more robust qualities.

Available from 14 AWG/2c-with ground up to 6 AWG/ 2c-with ground. All branch circuit power cables shall be type UF-B. They are to be UL® listed for direct burial, and rated at 600 volts. The cable shall include "three conductors". The inner copper conductors shall be insulated with high dielectric PVC and Nylon. The outer jacket will be gray PVC and is to be sunlight resistant. The inner conductors are colored black, white, and bare copper. Paige Electric Co., LP specification number P7295D