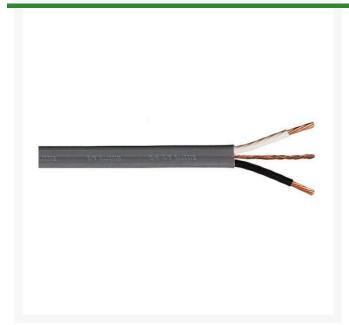

## **Details**

Type UF-B Cable (120 VAC systems only) - This type of cable facilitates installation since the three conductors are installed within an outer jacket, which gives the cable more robust qualities.

Available from 14 AWG/2c-with ground up to 6 AWG/ 2c-with ground. All branch circuit power cables shall be type UF-B. They are to be UL® listed for direct burial, and rated at 600 volts. The cable shall include "three conductors". The inner copper conductors shall be insulated with high dielectric PVC and Nylon. The outer jacket will be gray PVC and is to be sunlight resistant. The inner conductors are colored black, white, and bare copper. Paige Electric Co., LP specification number P7295D