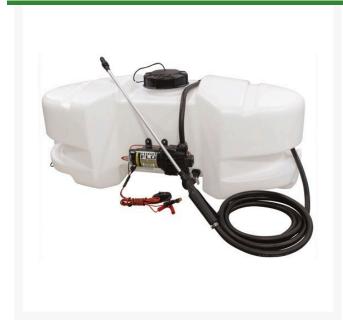

## Fimco Standard Spot Sprayer - 25 gal

## **Details**

Fimco 15 and 25 gallon sprayers with corrosion resistant polyethylene tank feature lower tank profile for improved stability. Full drain out capability with molded-in drain port, cap and tether. Large pick-up sump. 5" fill lid with tether. 15' handgun hose. 18" lever handgun with adjustable pattern tip. 12 volt demand diaphragm 2.1 GPM; 60 psi. High-Flo pump. Maximum horizontal throw 30'. Maximum vertical throw 15'. Made in USA.

- 25 gallon corrosion-resistant polyethylene
- 5" fill lid with tether
- Full, drain-out capability wi/ molded-in drain port, cap & tether
- 15' handgun hose
- 18" lever handgun with adjustable pattern tip
- Large pick-up sump
- 12V demand diaphragm 2.1 GMP High-Flo pump
- 60 psi
- Both gallon and liter fluid volume indicator
- Molded wand clips
- Max horizontal throw: 30 ft.
- Max vertical throw: 15 ft.
- 8 ft. lead wire with Quick Connect
- 1 year warranty