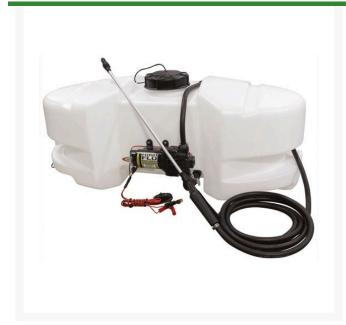

## Fimco Standard Spot Sprayer - 15 gal

RFLG13P

## **Details**

Fimco 15 and 25 gallon sprayers with corrosion resistant polyethylene tank feature lower tank profile for improved stability. Full drain out capability with molded-in drain port, cap and tether. Large pick-up sump. 5" fill lid with tether. 15' handgun hose. 18" lever handgun with adjustable pattern tip. 12 volt demand diaphragm 2.1 GPM; 60 psi. High-Flo pump. Maximum horizontal throw 30'. Maximum vertical throw 15'. Made in USA.

- 15 gallon corrosion-resistant polyethylene
- 5" fill lid with tether
- Full drain-out capability w/ molded-in drain port, cap & tether
- 15' handgun hose
- 18" lever handgun with adjustable pattern tip
- Large pick-up sump
- 12V demand diaphragm 2.1 GMP High-Flo pump
- Max horizontal throw: 30 ft.
- Max vertical throw: 15 ft.
- 8 ft. lead wire with Quick Connect
- Full length sump
- Both gallon and liter fluid volume indicator
- Molded wand clips

## **Specifications**

Manufacturer Fimco Capacity 15 gal Flow Rate 2.1 gpm Manufacturer's 1 year

Warranty

Material Corrosion-Resistant

Polyethylene

Maximum Pressure 60 psi Spray Vertical Height 15 ft