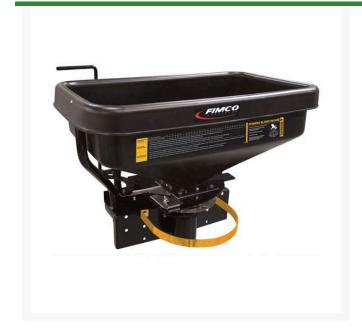

## Fimco ATV Dry Material Spreader - 2.2 cu/ft

RFATVDMS12V

## **Details**

This ATV spreader is perfect for spreading seed, dry granular materials (fertilizers, insecticides, fungicides, herbicides), and ice melting materials. The spreader's variable speed 12 Volt motor allows you to vary the spread width from 5 to 45 feet. Easily cover sidewalks or parking lots with ice melt material or spread fertilizer over odd-shaped sections of lawn. An adjustable slide gate controls the amount of material thrown - open or close with the turn of a handle. The spreader features a 2.2 cubic foot poly hopper, 12 Volt motor with variable speed control, and stainless steel radial 6-blade fan. The frame and mounting brackets are constructed from steel. Holds up to 145 lbs. of potash or 99 lbs. of urea. Includes spreader, controller, wiring harness, mounting brackets, and hardware.

- Mounts to ATV
- Spreads wide variety of dry materials
- Variable spread width from 5 to 45 feet
- Corrosion-resistant 2.2 cu. ft. capacity
- Poly hopper
- Includes spreader, controller, wiring harness, mounting brackets and hardware