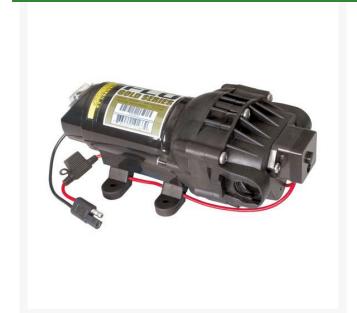

# Fimco High Flo 12V 8 Amp Pump - 2.1 gpm

#### **Details**

Demand switch pumps operate only when liquid flow is required. Pump and motor stop instantly when discharge is closed. Diaphragm design eliminates troublesome shaft seal. Pump can be run indefinitely without damage. Chemical-resistant Santoprene diaphragm and Viton valves ideal for pesticide spraying. 12 Volt pumps available in three flow rates.

## **Specifications**

Manufacturer Fimco
Flow Rate 2.1 gpm
Maximum Pressure 60 psi