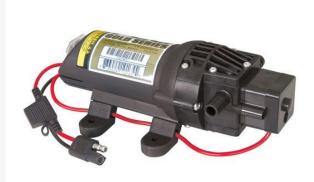

## Fimco High Flo 12V 4 Amp Pump - 1.0

**gpm** RF5275086

## Details

Demand switch pumps operate only when liquid flow is required. Pump and motor stop instantly when discharge is closed. Diaphragm design eliminates troublesome shaft seal. Pump can be run indefinitely without damage. Chemical-resistant Santoprene diaphragm and Viton valves ideal for pesticide spraying. 12 Volt pumps available in three flow rates.

## Specifications

ManufacturerFimcoFlow Rate1.0 gpmMaximum Pressure35 psi

**Replacement Parts** 

RF5274443

Fimco 96" Lead Wire w/Switch