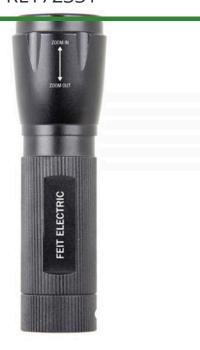

## Feit LED Flashlight - 250 Lumen

**RET72331** 

## **Details**

This Ultra Bright 250 lumen flashlight features high power LEDs, a Sliding Zoom to quickly zoom in and out by simply sliding the head forward and backward plus Strobe Light. Adjustable high beam 250 lumens with low beam 78 lumens. This 4-1/4" length flashlight is convenient for pocket or toolbox. Made of aircraft grade aluminum. Weather Resistant. Impact Resistant. Knurled handles. Wrist Strap.. Requires three "AAA" batteries, not included.

- Low beam 78 lumens
- High beam 250 lumens
- 205 meters high beam range
- 1 hour run time on high beam
- 5 hour run time on low beam
- Knurled handles
- Strobe light
- Aircraft grade aluminum body
- Uses three "AAA" alkaline batteries (not included)
- Weather resistant
- Imapact resistant