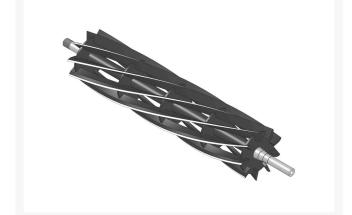

# Reel - 9 Blade RET13457

### Details

R&R Reel blades are manufactured from high carbon-boron alloy steel and then hardened to RC46-49 to match the temper of our bedknives and original equipment bedknives. All R&R Reels are cylindrically ground on bearing surfaces and then relief ground. Reels are then precision computer balanced for extended bearing and reel life. R&R Products Reels are guaranteed against defects in material and workmanship for the life of the reel under normal use.

- High Carbon-Boron Alloy Steel
- Cylindrically Ground on Bearing Surfaces
- Precision Computer Balanced