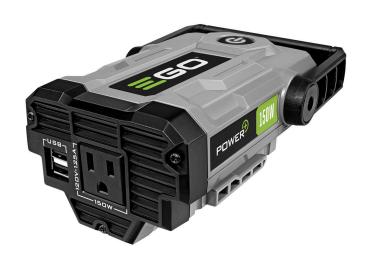

## **Details**

Introducing the Nexus Escape. Power when you want it, power when you need it. Built tough with a 120-Volt AC power outlet to power anything from a tablet, your lamps, even your TV in a power outage. Compatible with all EGO POWER+ ARC Lithium batteries (sold separately) to deliver Power Beyond Belief.

- Built Tough with a 120V AC Power Outlet & 2 USB Ports
- Power Anything from a Tablet and Laptop While Out and About, Lamps in the House, Even Your TV and Router in a Power Outage
- Use an EGO Battery to Power the Escape
- Battery Sold Separately