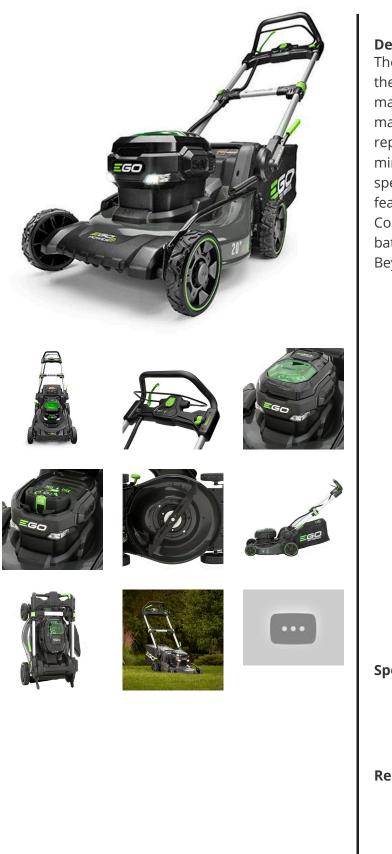

## EGO 20in Self Propelled Lawn Mower w/Steel Deck - Bare Tool Only

REGLM2020SP

## Details

The EGO POWER+ 20" Self-Propelled Mower delivers the torque of gas. No other cordless mower matches or surpasses the power of gas mowers, making the EGO Power+ Mowers a true gas replacement lawn mower. A 20" steel deck, a 60minute run time, a brushless motor and a variablespeed, self-propelled system are just a few of the features that make this mower incredible. Compatible with all EGO POWER+ ARC Lithium batteries (available separately) to deliver Power Beyond Belief.

- 20 inch Steel Deck
- 56-Volt Lithion Battery
- High-Efficiency Brushless Motor
- Push-Button Start
- Variable Speed Control
- Weather-Resistant Construction (ipx4)
- 3-in-1 Mulching, Bagging and Side Discharge
- Folds Easily for Compact Storage
- Single Lever 6-Position Deck-Height Adjustment
- Easy-Access Grass Bag
- LED Headlights
- 5 Year Warranty