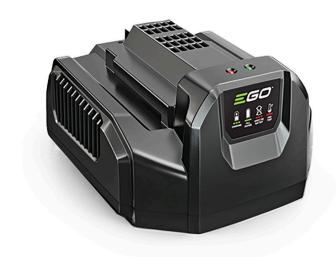

## **EGO 210w Power+ 56 Volt Charger** REGCH2100

## **Details**

The EGO POWER+ 56 Volt Charger boasts industry leading recharge times. In just 40 minutes, a depleted 2.0 Ah battery can be fully recharged with the 56-Volt Charger. The active cooling fan system supports rapid charging without overheating. The quick recharge capability ensures limited downtime with any battery in the EGO platform. Please note: This product is restricted from air freight, and will only be shipped ground freight

- Industry's Leading Recharge Time
- Integrated Fuel Gauge Shows How Much Power is Left in the Battery
- Integrated LED Charge Indicator Lights Shows Charge Amount
- Fan Cooled Preventing Battery and Charger From Overheating
- Charges All EGO POWER+ Batteries
- Approximate Charge Time from Zero to Full Charge as Follows:
- 2..0 Ah Battery 40 Minutes
- 2.5 Ah Battery 50 Minutes
- 4.0 Ah Battery 80 Minutes
- 5.0 Ah Battery 100 Minutes
- 7.5 Ah Battery 145 Minutes
- Complies with CEC Requirements