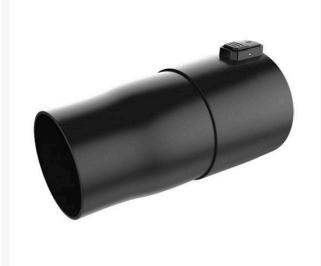

## **EGO Tapered Blower Nozzle**

REGAN6000R

## Details

The EGO Blower Tapered Nozzle provides a concentrated stream of air to increase miles per hour when used with select EGO POWER+ blowers. Add the nozzle accessory to your EGO POWER+ blowers to efficiently clear stubborn debris and wet leaves.

- Nozzle attachment enhances operator control of air flow
- Nozzle attachment enhances operator control of air flow
- Quick Release Button for Easy Use
- Shaped for tighter air control to provide a faster stream of air
- Accessory for the LB5800, LB6500, LBX6000 and LB6150