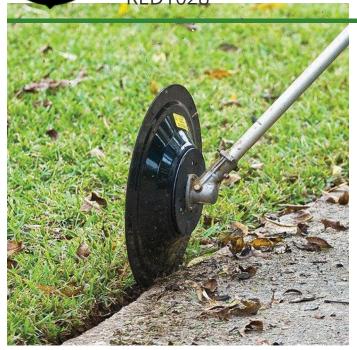

## Details

The EDGIT PRO is a trimming and edging guide for straight shaft trimmers. It indicates where the trimmer's string is cutting and holds the trimmer's spinning string in the groove. The EDGIT PRO 14" disk rolls down the edge like a measuring wheel, guiding the string as it cuts a half-inch wide groove, producing perfect vertical edges on mulch beds, curbs and sidewalks... as fast as you can walk. Hold the trimmer level and use it as a mower deck. Use it to trim and mow bunker faces, plus edge sand traps, paved cart paths, sidewalks, curbs and mulched beds. For use on straight shaft trimmers only. Diameter 14".

- Precise guide for accurate edging
- Cuts 1/2" wide groove
- Can be used as mower deck
- 14" diameter