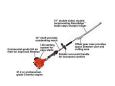

## **Echo SHC-225 Shafted Hedge Trimmer** 33in

RECSHC225

ECHO SHC-225 gas hedge trimmer with a 33 in. medium-shaft provides maneuverability and reach with 21 in. double-sided, double-reciprocating RazorEdge blades for long-lasting sharpness and cutting performance. Features 1-30 starting system, 21.2cc professional-grade, 2-stroke engine for performance, vibration reduction system for increased comfort and over-molded left and right-handed grips. 21.2cc. 33 in. shaft. 12.1 lbs. Please note: This product is considered either bulky or otherwise restricted from shipment by air, and will only be shipped ground freight.

- 21.2 cc Professional-Grade , 2-Stroke Engine for Outstanding Performance
- 21 in Double-Sided, Double-Reciprocating RazorEdge Blades for Long-Lasting Sharpness
- 33 in Shaft Length for Easy Maneuverability and Reach
- Commercial-Dukty Air Filtration System for Long Engine Life
- Vibration Reduction System for Increased Comfort
- i-30 Starting System for Reduced Effort Starting