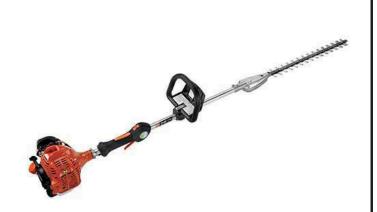

## **Echo SHC-225 Shafted Hedge Trimmer** 33in

RECSHC225

ECHO SHC-225 gas hedge trimmer with a 33 in. medium-shaft provides maneuverability and reach with 21 in. double-sided, double-reciprocating RazorEdge blades for long-lasting sharpness and cutting performance. Features 1-30 starting system, 21.2cc professional-grade, 2-stroke engine for performance, vibration reduction system for increased comfort and over-molded left and right-handed grips. 21.2cc. 33 in. shaft. 12.1 lbs. Please note: This product is considered either bulky or otherwise restricted from shipment by air, and will only be shipped ground freight.

- 21.2 cc Professional-Grade , 2-Stroke Engine for Outstanding Performance
- 21 in Double-Sided, Double-Reciprocating RazorEdge Blades for Long-Lasting Sharpness
- 33 in Shaft Length for Easy Maneuverability and Reach
- Commercial-Dukty Air Filtration System for Long Engine Life
- Vibration Reduction System for Increased Comfort
- i-30 Starting System for Reduced Effort Starting

## **Specifications**

Manufacturer Echo Blade Length 21 in

Engine Displacement 21.2 cc (1.3 cu in)

Fuel Capacity 14.2 fl oz Shaft Length 33 in Starting System i-30 Weight (lbs) 12.1 lb

**Krima Trading AB**Stene 710 Kumla, 692 93
+46 19 57 35 20