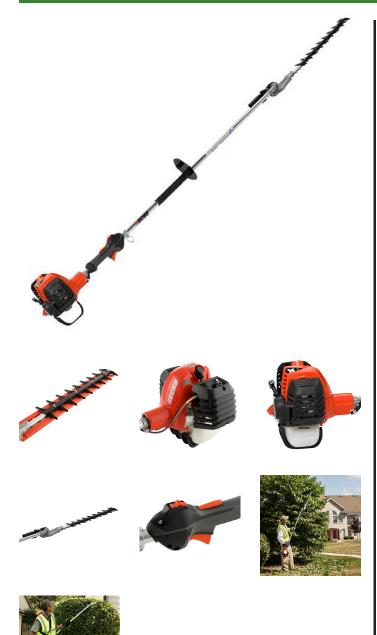

## Echo HCA2620 Articulating Hedge Trimmer - 25.4CC -- 59in Shaft

RECHCA2620

## **Details**

The Echo HCA-2620 Articulating Hedge Trimmer is the safe and easy way to trim and sculpt tall hedges. Features a professional grade 25.4cc, 2 stroke power boost engine with 4.6:1 gear reduction for high torque, an extra-long 59 in. shaft, a 135 degree articulating shaft with 15 degree increments, 21 in. double-reciprocating, double-sided RazorEdge blades with three sharpened edges on each tooth for a superb clean cut, making tops of hedges and behind hedges in tight spaces beautiful. The i-30 starting system reduces operator's effort by 30%. Large 20.6 oz fuel capacity, two stage air filtration system and tool-less access for in-field service. Vibration reducing engine mounts. Blade folds flat for easy storage. 25.4cc, 21 in. blade. 59in Shaft. Articulating.

Please note: This product is considered either bulky or otherwise restricted from shipment by air, and will only be shipped ground freight.

- 25.4cc Professional-Grade Two-Stroke Engine
- 51 in. Shaft with 7 in. Angle for Long Reach of Tall Hedges
- Offset Articulating Gear Case for Easy Cutting of Tops of Hedges or Hard-to-Reach Areas
- 21 in. Double-Sided, Double-Reciprocating RazorEdge Blades
- Head Articulates 135 degrees at 15 Degree Increments
- 4.6:1 Gear Reduction Provides High Torque for Superior Cutting Performance
- Easy Start-Ability Especially for Re-Starts in Hot, Dusty Climates
- Tool-less Access for Easy In-field Servicing
- Large 20.6 fl. oz. Fuel tank
- RazorEdge Blades Sharpened on 3 Cutting Sides Per Tooth
- Cushioned Front Handle for Operator Comfort

## **Specifications**

Manufacturer Echo Blade Length 21 in Carburetor Rotary

Engine Displacement 25.4 cc (1.6 cu in)

Fuel Capacity 20.6 fl oz Shaft Length 59 in Starting System Standard Weight (lbs) 14.3 lb