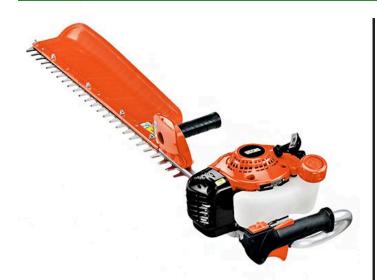

## **Details**

The Echo HCS-3810 single-sided hedge trimmer with 38 in blades, has a full-length debris shield to help sweep away the hedge clippings. Well maintained hedges, bushes and shrubs keep outdoor living spaces looking their best while enhancing their natural beauty. This lightweight hedge trimmer gives you an advanced cut with a 21.2cc engine and exclusive Razor Edge blades with 3-sided teeth for longer cutting performance. Rubber front and rear grip provides comfort and reduced vibration for the operator. 21.2cc. 38 in. Blades. 10.8 lbs.

Please note: This product is considered either bulky or otherwise restricted from shipment by air, and will only be shipped ground freight.

- Full-length debris shield for reduced cleanup time
- 38 in. RazorEdge Blades with 3-Sided Teeth
- Rubber Front and Rear Grip for Comfort and Reduced Vibration
- Vibration Reducing Features for Operator Comfort
- i-30 Starter
- Forward Facing Exhaust to Protect Bushes and Shrubs
- 21.2cc Professional Grade 2 Stroke Gas Engine
- Lightweight 10.2 lbs.