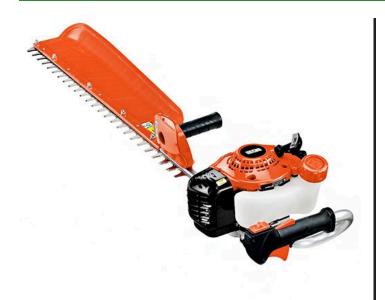

## Details

Add beauty and grace to what nature provided with the ECHO HCS-2810 single-sided hedge trimmer. Not only does it take a little off the top of your hedges but the debris shield sweeps away the trimmings. This lightweight hedge trimmer gives you an advanced cut with a 21.2cc engine and exclusive RazorEdge blades with 3-sided teeth for longer cutting performance. Rubber front and rear grip provides comfort and reduced vibration for the operator. 21.2cc 28 in Iblade. 10.2 lbs. Please note: This product is considered either bulky or otherwise restricted from shipment by air, and will only be shipped ground freight.

- Full-length Debris Shield for Reduced Cleanup Time
- 28 in. RazorEdge Blades with 3-sided Teeth for Longer Cutting Performance
- Rubber Front and Rear Grip Provides Comfort and Reduced Vibration
- Forward Facing Exhaust Prevents Damage to Bushes
- Magnesium Gear Case
- 20.2cc Professional-Grade 2 Stroke Gas Engine

## Specifications

| Manufacturer        | Echo                |
|---------------------|---------------------|
| Blade Length        | 28 in               |
| Carburetor          | Rotary              |
| Engine Displacement | 21.2 cc (1.3 cu in) |
| Fuel Capacity       | 12.5 fl oz          |
| Starting System     | i-30                |
| Weight (lbs)        | 10.2 lb             |
|                     |                     |