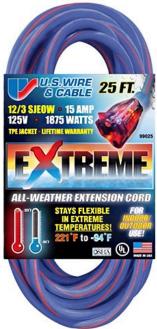

## 25', 12/3 Sjeow, 1875 Watts, Extreme Extension Cord, Lighted End, Blue RE99025

## **Details**

The EXTREME 300V All Weather Extension Cord is constructed of 100% TPE compound providing maximum flexibility, abrasion and oil resistance. Power indicator light shows when power is on. The cords are lightweight and tangle-free. Wire cord sets are double insulated with solid molded plugs. Cords will not mar floors or walls and resistant to abrasion and deterioration from moisture and sunlight. Temperature rating of +221 F to -94 F (+105a to -70 C).