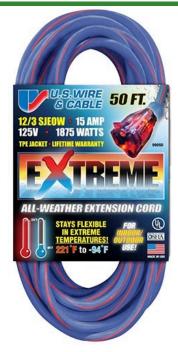

## 50', 12/3 Sjeow, 1875 Watts, Extreme Extension Cord, Lighted End, Blue RE99050

## **Details**

The EXTREME 300V All Weather Extension Cord is constructed of 100% TPE compound providing maximum flexibility, abrasion and oil resistance. Power indicator light shows when power is on. The cords are lightweight and tangle-free. Wire cord sets are double insulated with solid molded plugs. Cords will not mar floors or walls and resistant to abrasion and deterioration from moisture and sunlight. Temperature rating of +221 F to -94 F (+105a to -70 C).