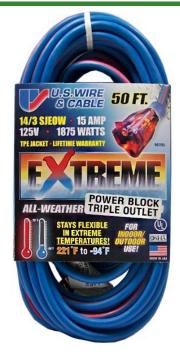

## 50', 14/3 Sjeow, 1875 Watts, Extreme Extension Cord, Lighted End, Blue RE98050

## **Details**

The EXTREME 300V All Weather Extension Cord is constructed of 100% TPE compound providing maximum flexibility, abrasion and oil resistance. Power indicator light shows when power is on. The cords are lightweight and tangle-free. Wire cord sets are double insulated with solid molded plugs. Cords will not mar floors or walls and resistant to abrasion and deterioration from moisture and sunlight. Temperature rating of +221 F to -94 F (+105a to -70 C).