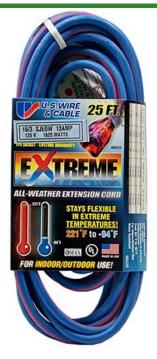

## 25', 16/3 Sjeow, 1625 Watts, Extreme Extension Cord, Lighted End, Blue RE97025

## **Details**

The EXTREME 300V All Weather Extension Cord is constructed of 100% TPE compound providing maximum flexibility, abrasion and oil resistance. Power indicator light shows when power is on. The cords are lightweight and tangle-free. Wire cord sets are double insulated with solid molded plugs. Cords will not mar floors or walls and resistant to abrasion and deterioration from moisture and sunlight. Temperature rating of +221 F to -94 F (+105a to -70 C).