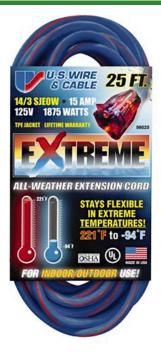

## 25', 14/3 Sjeow, 1875 Watts, Extreme Extension Cord, Lighted End, Blue RE98025

## **Details**

The EXTREME 300V All Weather Extension Cord is constructed of 100% TPE compound providing maximum flexibility, abrasion and oil resistance. Power indicator light shows when power is on. The cords are lightweight and tangle-free. Wire cord sets are double insulated with solid molded plugs. Cords will not mar floors or walls and resistant to abrasion and deterioration from moisture and sunlight. Temperature rating of +221 F to -94 F (+105a to -70 C).