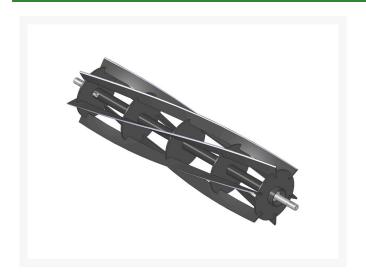

# Reel - 6 Blade RE838-6

#### **Details**

R&R Reel blades are manufactured from high carbon-boron alloy steel and then hardened to RC46-49 to match the temper of our bedknives and original equipment bedknives. All R&R Reels are cylindrically ground on bearing surfaces and then relief ground. Reels are then precision computer balanced for extended bearing and reel life. R&R Products Reels are guaranteed against defects in material and workmanship for the life of the reel under normal use.

- High Carbon-Boron Alloy Steel
- Cylindrically Ground on Bearing Surfaces
- Precision Computer Balanced