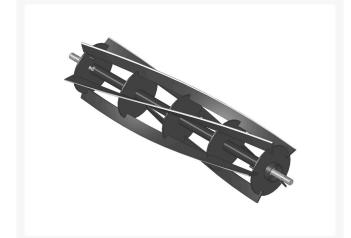

# Reel - 5 Blade

#### Details

R&R Reel blades are manufactured from high carbon-boron alloy steel and then hardened to RC46-49 to match the temper of our bedknives and original equipment bedknives. All R&R Reels are cylindrically ground on bearing surfaces and then relief ground. Reels are then precision computer balanced for extended bearing and reel life. R&R Products Reels are guaranteed against defects in material and workmanship for the life of the reel under normal use.

- High Carbon-Boron Alloy Steel
- Cylindrically Ground on Bearing Surfaces
- Precision Computer Balanced