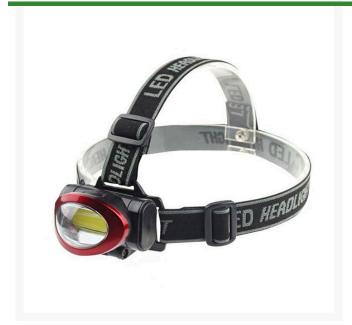

## Voltec LED Head Lamp - 120 Lumen

RE8-00692

## **Details**

The 120 Lumen Voltec LED head lamp is ideal for hands-free lighting on the job, at home or recreation. This super bright, high power 3W COB LED white light offers settings of high, low and flashing. The adjustable headband provides proper and comfortable fit while the adjustable lamp beam directs the light where you it the most. Lightweight. Uses (3) AAA batteries, included. Black.

- Super Bright High Power 3W COB LED
- 3 Light Settings (Hi/Low/Flashing)
- Super Bright White Light with Low Heat Output
- Adjustable Head Lamp for Light Direction
- Uses 3AA Replaceable Batteries