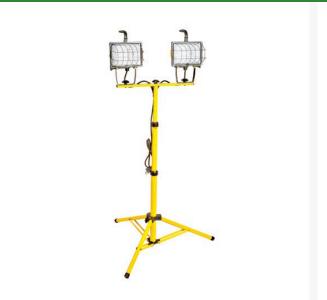

## Halogen Tripod Work Light RE8-00211

## Details

Portable telescopic tripod, equipped with twin-head work lights with 500 watt Halogen bulbs, provides a total of 1000 watts of light on your job. Tripod extends 5 feet with adjustable knobs to allow lights to tilt and swivel or be removed for multiple use. Lights feature "S" type base for stability and tempered glass with metal grill for safety. On/off switch on each light. Bulbs and 5' cord included.

- Twin-head work lights
- Two 500 Watt halogen bulbs
- Tripod extend 5'
- Adjustable knobs tilt and swivel lights
- Tempered glass & metal grill for safety
- Each light has on/off switch
- Bulbs and 5' cord included