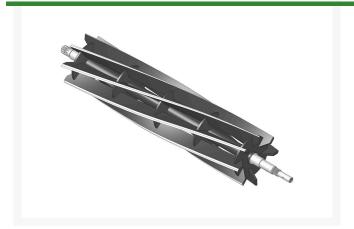

## Reel - 8 Blade R018594

## **Details**

R&R Reel blades are manufactured from high carbon-boron alloy steel and then hardened to RC46-49 to match the temper of our bedknives and original equipment bedknives. All R&R Reels are cylindrically ground on bearing surfaces and then relief ground. Reels are then precision computer balanced for extended bearing and reel life. R&R Products Reels are guaranteed against defects in material and workmanship for the life of the reel under normal use.

- High Carbon-Boron Alloy Steel
- Cylindrically Ground on Bearing Surfaces
- Precision Computer Balanced

**Replaces** 

Lesco 018594

**Specifications** 

Manufacturer R&R Products

**Fits Models** 

Lesco 300 & 500