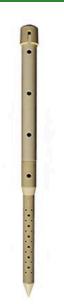

## Deep Drip Stake - 24 in RDD24

Promote a healthy, deep root system for trees and shrubs by delivering water and nutrients directly to their roots. Eliminates water run-off or evaporation. This sturdy PVC pipe is designed with a 10" ventilated pointed end and an ABS cap for driving into the ground with a slege hammer, if necessary. A 1/4" drip line is positioned in the cap, water runs down the ventilated tube and deep into the ground while filtering rocks and dirt from entering the device. Or, remove cap and fill pipe with a water hose. Powder or granulated nutrients may be poured into stake. As the plant grows, reposition stake. Ideal for sloped areas. Hassle-free, maintenance-free.