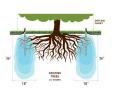

## Deep Drip Stake - 24 in RDD24

Promote a healthy, deep root system for trees and shrubs by delivering water and nutrients directly to their roots. Eliminates water run-off or evaporation. This sturdy PVC pipe is designed with a 10" ventilated pointed end and an ABS cap for driving into the ground with a slege hammer, if necessary. A 1/4" drip line is positioned in the cap, water runs down the ventilated tube and deep into the ground while filtering rocks and dirt from entering the device. Or, remove cap and fill pipe with a water hose. Powder or granulated nutrients may be poured into stake. As the plant grows, reposition stake. Ideal for sloped areas. Hassle-free, maintenance-free.