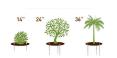

## **Details**

Promote a healthy, deep root system for trees and shrubs by delivering water and nutrients directly to their roots. Eliminates water run-off or evaporation. This sturdy PVC pipe is designed with a 10" ventilated pointed end and an ABS cap for driving into the ground with a slege hammer, if necessary. A 1/4" drip line is positioned in the cap, water runs down the ventilated tube and deep into the ground while filtering rocks and dirt from entering the device. Or, remove cap and fill pipe with a water hose. Powder or granulated nutrients may be poured into stake. As the plant grows, reposition stake. Ideal for sloped areas. Hassle-free, maintenance-free.