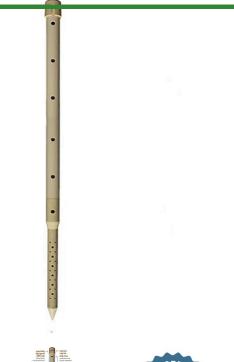

## Deep Drip Stake - 36 in

RDD36

## **Details**

Promote a healthy, deep root system for trees and shrubs by delivering water and nutrients directly to their roots. Eliminates water run-off or evaporation. This sturdy PVC pipe is designed with a 10" ventilated pointed end and an ABS cap for driving into the ground with a slege hammer, if necessary. A 1/4" drip line is positioned in the cap, water runs down the ventilated tube and deep into the ground while filtering rocks and dirt from entering the device. Or, remove cap and fill pipe with a water hose. Powder or granulated nutrients may be poured into stake. As the plant grows, reposition stake. Ideal for sloped areas. Hassle-free, maintenance-free.