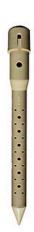

## Deep Drip Stake - 14 in RDD14

Promote a healthy, deep root system for trees and shrubs by delivering water and nutrients directly to their roots. Eliminates water run-off or evaporation. This sturdy PVC pipe is designed with a 10" ventilated pointed end and an ABS cap for driving into the ground with a slege hammer, if necessary. A 1/4" drip line is positioned in the cap, water runs down the ventilated tube and deep into the ground while filtering rocks and dirt from entering the device. Or, remove cap and fill pipe with a water hose. Powder or granulated nutrients may be poured into stake. As the plant grows, reposition stake. Ideal for sloped areas. Hassle-free, maintenance-free.