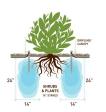

## Deep Drip Stake - 14 in RDD14

Promote a healthy, deep root system for trees and shrubs by delivering water and nutrients directly to their roots. Eliminates water run-off or evaporation. This sturdy PVC pipe is designed with a 10" ventilated pointed end and an ABS cap for driving into the ground with a slege hammer, if necessary. A 1/4" drip line is positioned in the cap, water runs down the ventilated tube and deep into the ground while filtering rocks and dirt from entering the device. Or, remove cap and fill pipe with a water hose. Powder or granulated nutrients may be poured into stake. As the plant grows, reposition stake. Ideal for sloped areas. Hassle-free, maintenance-free.