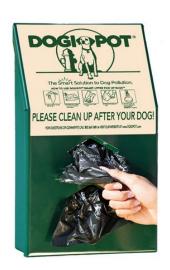

## **Dogipot Junior Bag Dispenser - Aluminum**

RD2006

## **Details**

A slightly smaller, aluminum dispenser (15.5"  $\times$  9.4"  $\times$  3.25"), is ideal for wall mounting. Filled with 2 rolls of 200 count 8"  $\times$  13" SMART pickup litter bags. Easy installation and mounting hardware included. Pet useage instructions posted on dispenser. May be post mounted; post sold separately. Forest Green.

- Ideal for wall mounting
- 400 litter bags included (2 rolls of 200 count bags)
- Installation instructions and mounting hardware included
- Front locking access panel
- 12-gauge powder coated finish

## **Specifications**

Manufacturer DOGIPOT Color Forest Green

Dimensions 15.5 in x 9.4 in x 3.25 in

Material Aluminum

Weight (lbs) 7 lb