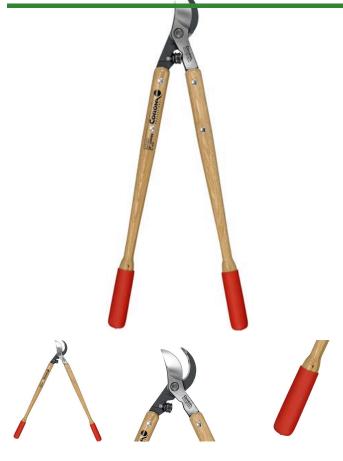

## **Corona ClassicCUT Bypass Lopper - 36in** RCWL6470

## Details

Corona ClassicCUT Bypass Loppers with tapered hickory wood handles and MAXfORGED steel blades feature a large 2-1/4in. cutting capacity. Slice effortlessly through thick stems and branches with the Radial Arc fully heat-treated steel blade with self-aligning pivot bolt. Clean, consistent cuts are made with the sap groove and bypass blade design preventing sticking and build-up. The wood handles are designed with cushioned grips and Shock Stop bumpers for operator comfort Resharpenable blades. 2-1/4 in. Blade. 36 in. Wood Handle.

- Resharpenable, Forged Radial Arc bypass blade
- Fully heat-treated steel alloy
- Forged slant-ground hook and self-cleanin sap grove
- Precision-made, selfl-aligning pivot bolt
- Tapered, boltl-on 36in Hickory handles
- 2-1/2in cut capacity