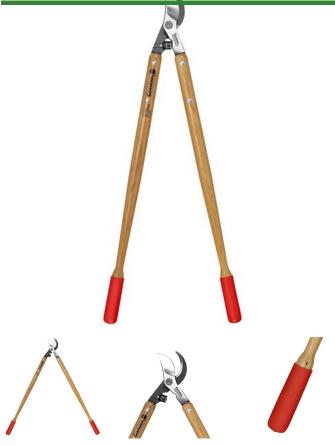

## Corona ClassicCUT Bypass Lopper - 32in.

RCWL6450

## **Details**

Corona ClassicCUT Bypass Loppers with tapered hickory wood handles and MAXfORGED steel blades feature a large 2-1/4in. cutting capacity. Slice effortlessly through thick stems and branches with the Radial Arc fully heat-treated steel blade with self-aligning pivot bolt. Clean, consistent cuts are made with the sap groove and bypass blade design preventing sticking and build-up. The wood handles are designed with cushioned grips and Shock Stop bumpers for operator comfort Resharpenable blades. 2-1/4 in. Blade. 32 in. Wood handles.

- Fully heat-treated steel alloy blades
- Self-aligning pivot bolt
- Shock Stop bumpers
- Tapered, bolt-on hickory wood handles
- Resharpenable, replaceable blades
- 2 1/4in cut capacity

## **Specifications**

Manufacturer Corona Handle Length 32 in Handle Material Hickory

**Krima Trading AB** Stene 710 Kumla, 692 93 +46 19 57 35 20

https://krima.rrproducts.com/