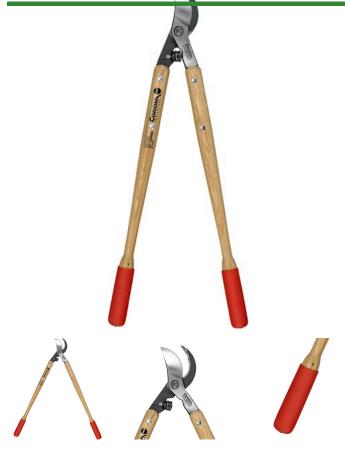

## Corona ClassicCUT Bypass Lopper -

26in.

**RCWL6420** 

## Details

Corona ClassicCUT Bypass Loppers with tapered hickory wood handles and MAXfORGED steel blades feature a large 2-1/4in. cutting capacity. Slice effortlessly through thick stems and branches with the Radial Arc fully heat-treated steel blade with self-aligning pivot bolt. Clean, consistent cuts are made with the sap groove and bypass blade design preventing sticking and build-up. The wood handles are designed with cushioned grips and Shock Stop bumpers for operator comfort Resharpenable blades. 2-1/4 in. Blade. 26 in. Wood handle.

- Resharpenable, forged Radial Arc bypass blade
- Fully heat-treated steel alloy
- Forged slant-ground hook with self-cleaning sap groove
- Tapered, bolt-on Hickory handles
- 2-1/4in cut capacity

## Specifications

Manufacturer Handle Length Handle Material Corona 26 in Hickory