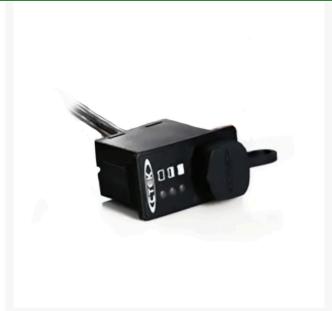

## CTEK Comfort Indicator Panel, Flat Pin

## **Details**

Comfort Indicator Panel is designed and developed to make the maintenance of the battery in the vehicle easy and convenient, especially when the battery is hard to reach. Simply mount the indicator panel, route the cable to the battery, then connect the charger to the socket on the indicator panel. The light indicator shows the status of the battery and easily charges whenever necessary for prolonged life. Indicates when the harmful sulfation process begins. Two cable lengths available.