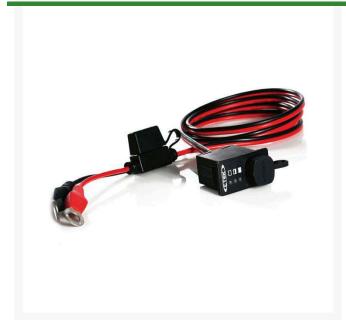

## **CTEK Comfort Indicator Panel - 10.8 ft**

RCTK56-531

## **Details**

Comfort Indicator Panel is designed and developed to make the maintenance of the battery in the vehicle easy and convenient, especially when the battery is hard to reach. Simply mount the indicator panel, route the cable to the battery, then connect the charger to the socket on the indicator panel. The light indicator shows the status of the battery and easily charges whenever necessary for prolonged life. Indicates when the harmful sulfation process begins. Two cable lengths available.

- Designed to fit UC 800, US 800, MULTI US 3300, MULTI US 7002, US0.8, and MUS 4.3 battery chargers.
- Eyelet: M8 1/3 in. (8.4mm)
- 10.8 ft. cable length
- Fuse: 15A.
- 2 year warranty